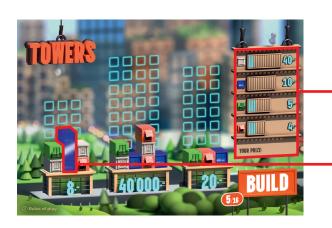

#### **Rules of Play**

- 1. Click on the «BUILD» button to start play and fill the three grids with building components.
- 2. If three or more identical building components are situated directly next to one another in the same grid, these are taken out and credited in the prize display as points.
- 3. If you score at least the specified number of points for a type of building component, you win the corresponding cash amount.
- 4. If you manage to fill an entire grid after your play without three or more identical building components being situated directly next to one another, you win the amount shown below the grid.
- 5. Multiple wins are possible.
- 6. The game is over after 16 plays.