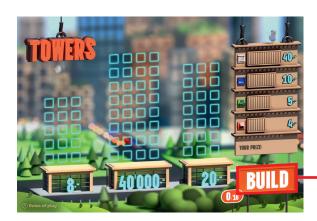

#### **Rules of Play**

- 1. Click on the «BUILD» button to start play and fill the three grids with building components.
- 2. If three or more identical building components are situated directly next to one another in the same grid, these are taken out and credited in the prize display as points.
- 3. If you score at least the specified number of points for a type of building component, you win the corresponding cash amount.
- 4. If you manage to fill an entire grid after your play without three or more identical building components being situated directly next to one another, you win the amount shown below the grid.
- 5. Multiple wins are possible.
- 6. The game is over after 16 plays.