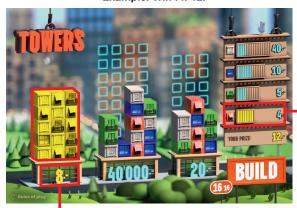

# **Game Rules Online Instant Ticket «Towers»**

Example: Win Fr. 12.-

Towers • Number of tickets: 400'000 • Price: CHF 4.– Payout percentage: 63.42% • Prize percentage: 30.94% Total sales value: CHF Fr. 1'600'000

#### **Rules of Play**

- 1. Click on the «BUILD» button to start play and fill the three grids with building components.
- 2. If three or more identical building components are situated directly next to one another in the same grid, these are taken out and credited in the prize display as points.
- 3. If you score at least the specified number of points for a type of building component, you win the corresponding cash amount.
- 4. If you manage to fill an entire grid after your play without three or more identical building components being situated directly next to one another, you win the amount shown below the grid.
- 5. Multiple wins are possible.
- 6. The game is over after 16 plays.