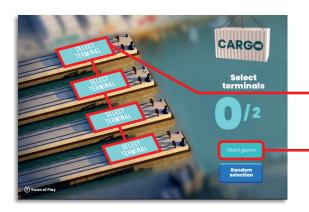

### **Rules of Play**

- 1. Select one of the following ways to play:
  - Activation of a third terminal
  - Increase cargo ship capacity from 4 to 6 containers
  - Increase the number of plays from 10 to 15
- 2. Designate the active terminals.
- 3. Click «PLAY» to start.
- 4. If a cargo ship docks at an active terminal, the loaded containers are credited as points to the prize display.
  - 5. If a cargo ship with a bonus container docks at an active terminal, a bonus play is started. In this bonus play, one of four containers can be clicked. Behind the container there is either a cash prize or a coloured container. If you uncover a cash prize, you win this amount. If you uncover a coloured container, it is credited as points in the prize display. The remaining coloured containers on the respective cargo ship are credited as points in the prize display.
- 6. If, during the course of a game, you manage to collect the number of containers allocated to a cash amount, you win the corresponding cash amount..
  - If a cargo ship docks at an inactive terminal, no points are credited to the prize display.
- 8. The game is over when the number of plays left is at zero.
- 9. The outcome of a game is not influenced by either the choice of active terminal or the way you have chosen to play.