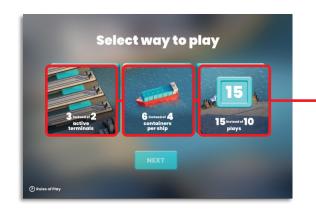

### **Rules of Play**

- 1. Select one of the following ways to play:
  - Activation of a third terminal
  - Increase cargo ship capacity from 4 to 6 containers
  - Increase the number of plays from 10 to 15
- 2. Designate the active terminals.
- 3. Click «PLAY» to start.
- 4. If a cargo ship docks at an active terminal, the loaded containers are credited as points to the prize display.
  - 5. If a cargo ship with a bonus container docks at an active terminal, a bonus play is started. In this bonus play, one of four containers can be clicked. Behind the container there is either a cash prize or a coloured container. If you uncover a cash prize, you win this amount. If you uncover a coloured container, it is credited as points in the prize display. The remaining coloured containers on the respective cargo ship are credited as points in the prize display.
- 6. If, during the course of a game, you manage to collect the number of containers allocated to a cash amount, you win the corresponding cash amount..
  - If a cargo ship docks at an inactive terminal, no points are credited to the prize display.
- 8. The game is over when the number of plays left is at zero.
- 9. The outcome of a game is not influenced by either the choice of active terminal or the way you have chosen to play.