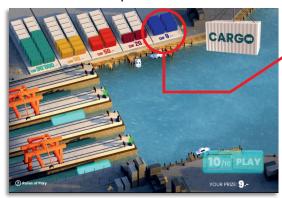

### **Rules of Play**

- 1. Select one of the following ways to play:
  - Activation of a third terminal
  - Increase cargo ship capacity from 4 to 6 containers
  - Increase the number of plays from 10 to 15
- 2. Designate the active terminals.
- 3. Click «PLAY» to start.
- 4. If a cargo ship docks at an active terminal, the loaded containers are credited as points to the prize display.
  - 5. If a cargo ship with a bonus container docks at an active terminal, a bonus play is started. In this bonus play, one of four containers can be clicked. Behind the container there is either a cash prize or a coloured container. If you uncover a cash prize, you win this amount. If you uncover a coloured container, it is credited as points in the prize display. The remaining coloured containers on the respective cargo ship are credited as points in the prize display.
- 6. If, during the course of a game, you manage to collect the number of containers allocated to a cash amount, you win the corresponding cash amount..
  - If a cargo ship docks at an inactive terminal, no points are credited to the prize display.
- 8. The game is over when the number of plays left is at zero.
- 9. The outcome of a game is not influenced by either the choice of active terminal or the way you have chosen to play.