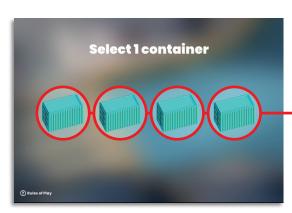

### **Rules of Play**

- 1. Select one of the following ways to play:
  - Activation of a third terminal
  - Increase cargo ship capacity from 4 to 6 containers
  - Increase the number of plays from 10 to 15
- 2. Designate the active terminals.
- 3. Click «PLAY» to start.
- 4. If a cargo ship docks at an active terminal, the loaded containers are credited as points to the prize display.
  - 5. If a cargo ship with a bonus container docks at an active terminal, a bonus play is started. In this bonus play, one of four containers can be clicked. Behind the container there is either a cash prize or a coloured container. If you uncover a cash prize, you win this amount. If you uncover a coloured container, it is credited as points in the prize display. The remaining coloured containers on the respective cargo ship are credited as points in the prize display.
- 6. If, during the course of a game, you manage to collect the number of containers allocated to a cash amount, you win the corresponding cash amount..
  - If a cargo ship docks at an inactive terminal, no points are credited to the prize display.
- 8. The game is over when the number of plays left is at zero.
- 9. The outcome of a game is not influenced by either the choice of active terminal or the way you have chosen to play.